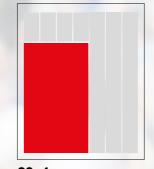

#### **ATTENDANCES IN EFL COMPETITIONS - 2022/23**

The EFL achieved the highest league attendances for nearly 70 years in the 2022-23 football season. 21.7 million supporters passed through the turnstiles of an EFL competition in 2022-23, with the highest cumulative attendances recorded for league matches since 1953-54:

#### 2022/23 ATTENDANCE NUMBERS

| CHAMPIONSHIP | 10,391,945 |
|--------------|------------|
| LEAGUE ONE   | 5,857,547  |
| LEAGUE TWO   | 3,191,719  |
| PLAY OFFS    | 443,754    |
| CARABAO CUP  | 1,551,748  |
| EFL TROPHY   | 312,727    |
| TOTAL        | 21,749,440 |