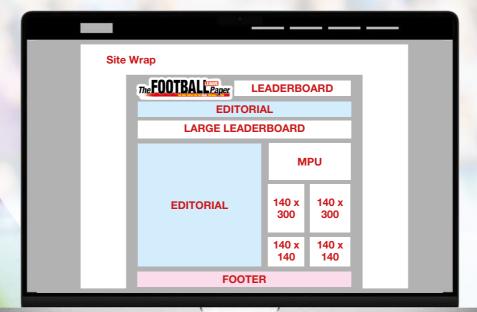

## ...Digital

Standard desktop & mobile sizes

#### **STANDARD Desktop & Mobile Specs:**

| Site WRAP             | Price on application |
|-----------------------|----------------------|
| Leaderboard           | £600                 |
| Large Leaderboard MPU | £600                 |
| MPU                   | £300                 |
| 140 x 300             | £250                 |
| 140 x 140             | £200                 |