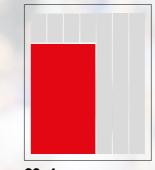

#### **ATTENDANCES IN EFL COMPETITIONS - 2022/23**

The EFL achieved the highest league attendances for nearly 70 years in the 2022-23 football season. 21.7 million supporters passed through the turnstiles of an EFL competition in 2022-23, with the highest cumulative attendances recorded for league matches since 1953-54:

#### 2022/23 ATTENDANCE NUMBERS

| CHAMPIONSHIP | 10,391,945 |
|--------------|------------|
| LEAGUE ONE   | 5,857,547  |
| LEAGUE TWO   | 3,191,719  |
| PLAY OFFS    | 443,754    |
| CARABAO CUP  | 1,551,748  |
| EFL TROPHY   | 312,727    |
| TOTAL        | 21,749,440 |