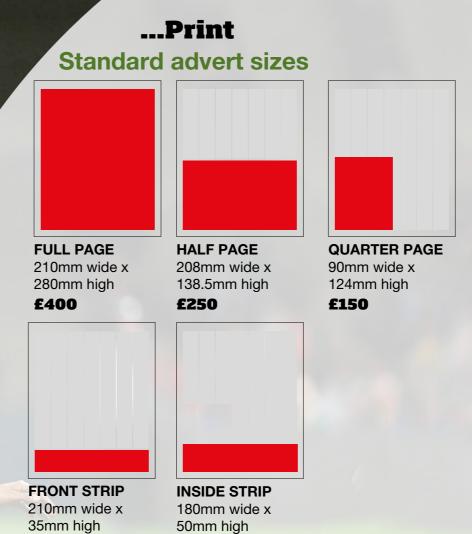

# **Advertising opportunities**

£150

...Digital Standard desktop & mobile sizes

£300

## STANDARD Desktop & Mobile Specs:

| Site WRAP Price on application |      |
|--------------------------------|------|
| Leaderboard                    | £600 |
| Large Leaderboard MPU.         | £600 |
| MPU                            | £300 |
| 140 x 300                      | £250 |
| 140 x 140                      | £200 |