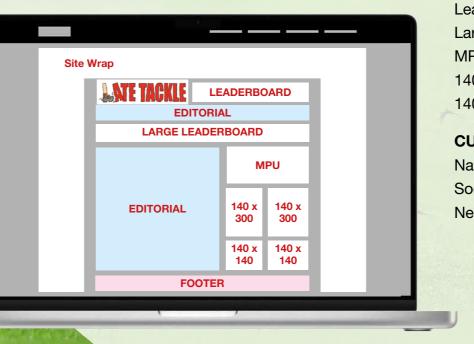

## STANDARD Desktop & Mobile Specs:

| Site WRAP Price on application |      |
|--------------------------------|------|
| Leaderboard                    | £600 |
| Large Leaderboard MPU.         | £600 |
| MPU                            | £300 |
| 140 x 300                      | £250 |
| 140 x 140                      | £200 |

## CUSTOMISED

| ative/Sponsored posts | POA           |
|-----------------------|---------------|
| ocial                 | POA           |
| ewsletter             | £125 per week |

DISCOUNTS: Rates can be discounted depending on level of activity. Contact Sam Emery on 020 8971 4333 or email sam.emery@greenwayspublishing.com for more information and other ad sizes.