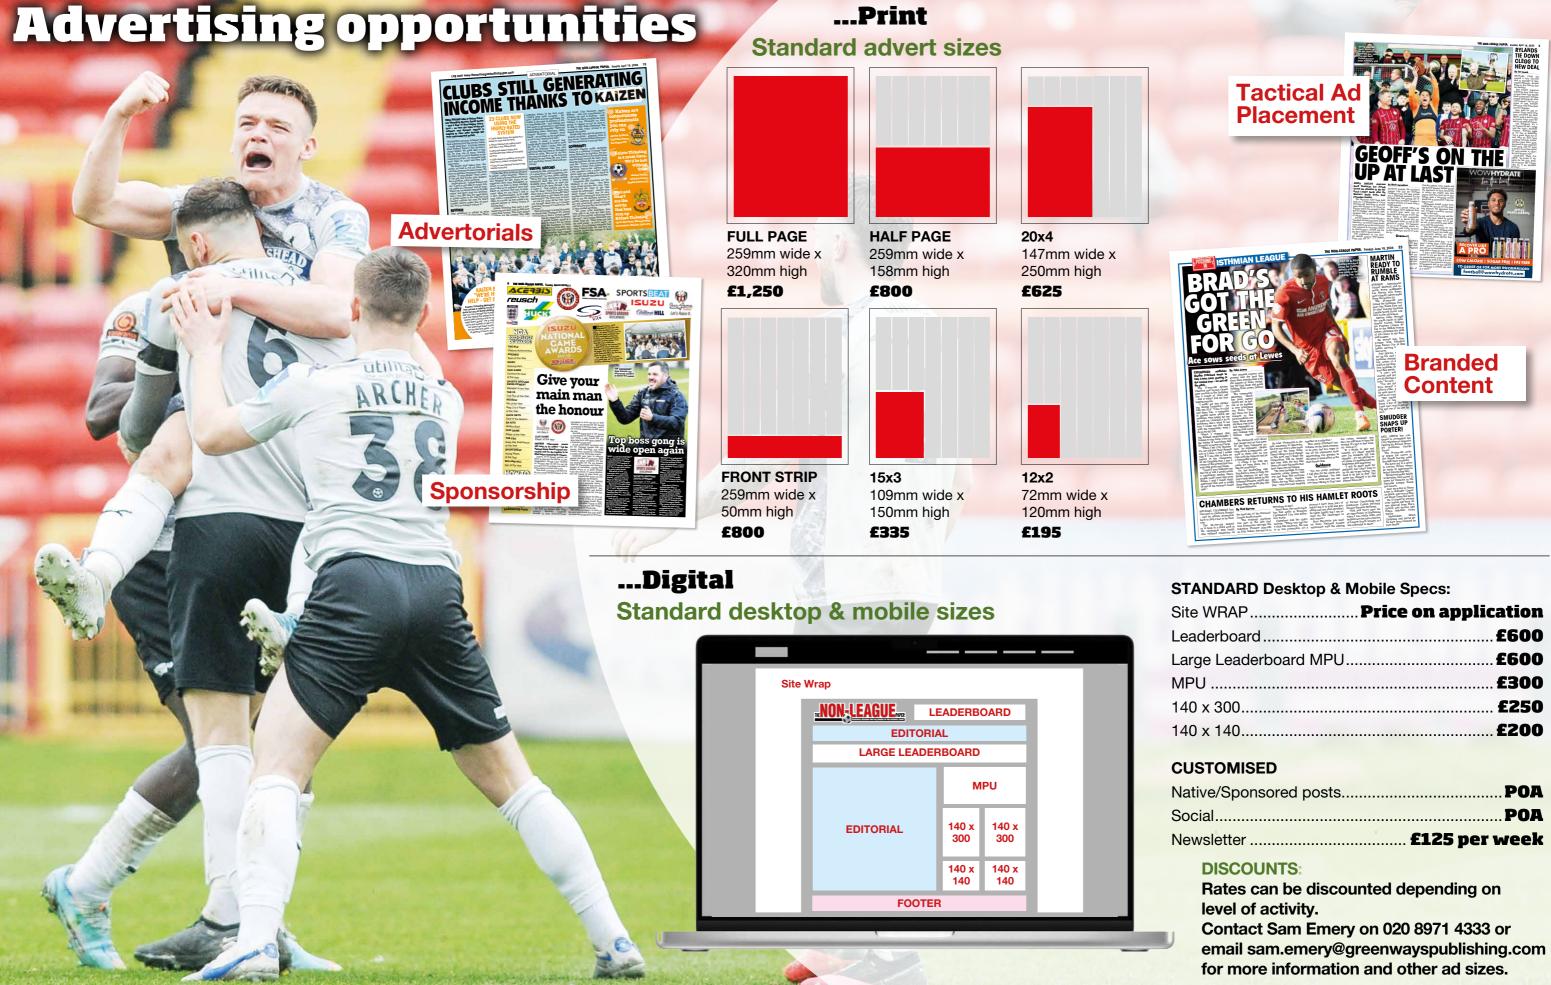

## **Advertising opportunities**

Walking among giants

**Advertorials** 

259mm wide x

158mm high

£800

Sit Le La M

14 14

#### ....Digital **Standard deskt**

Sit

KUKR

259mm wide x

320mm high

£1,250

£800

| op & mobile sizes |           |              |              |  |  |
|-------------------|-----------|--------------|--------------|--|--|
|                   |           |              |              |  |  |
| te V              | Vrap      |              |              |  |  |
|                   |           |              |              |  |  |
| EDITORIAL         |           |              |              |  |  |
| LARGE LEADERBOARD |           |              |              |  |  |
| l                 |           | MPU          |              |  |  |
| l                 | EDITORIAL | 140 x<br>300 | 140 x<br>300 |  |  |
|                   |           | 140 x        | 140 x        |  |  |

#### **STANDARD Desktop & Mobile Specs:**

| te WRAP               | Price on application |
|-----------------------|----------------------|
| aderboard             | £600                 |
| arge Leaderboard MPU. | £600                 |
| PU                    | £300                 |
| 10 x 300              | £250                 |
| ł0 x 140              | £200                 |
|                       |                      |

#### **CUSTOMISED**

| Native/Sponsored posts | POA           |
|------------------------|---------------|
| Social                 | POA           |
| Newsletter             | £125 per week |

#### **DISCOUNTS:**

Rates can be discounted depending on level of activity. Contact Sam Emery on 020 8971 4333 or email sam.emery@greenwayspublishing.com for more information and other ad sizes.