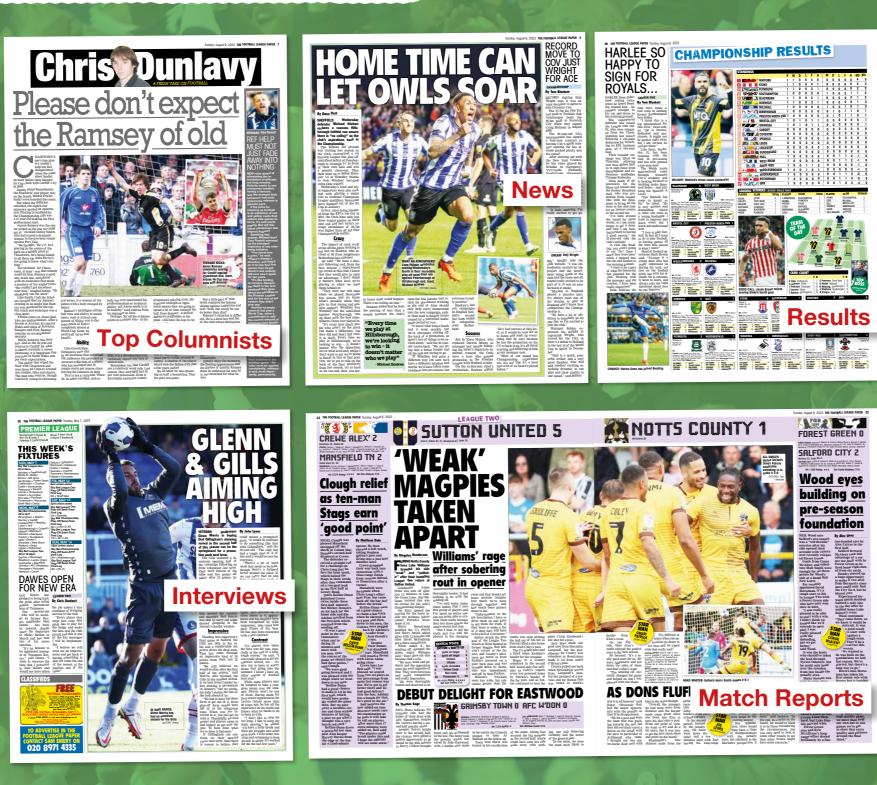

| ative/Sponsored posts | POA           |
|-----------------------|---------------|
| ocial                 | POA           |
| ewsletter             | f125 per week |

The Football League Paper provides fans of football outside the Premier League their own dedicated newspaper. It offers extensive coverage for all 72 English Football League (EFL) clubs with news, features and insight plus comprehensive match reports.

## Audience key interests

WENT ON

PURCHASE GENERAL CLOTHING

PURCHASED MUSIC

BOUGHT MALE

PLACED BETS

Clubs span the length and breadth of England and Wales, bringing supporters and communities together. With more than 1,650 matches taking place across all three divisions, EFL clubs bring the drama and excitement of professional football into the heart of the towns and cities they serve every week.

ENGLISH FOOTBALL LEAGUE NUMBERS...

**3 million** The number of people the Football Association estimate play football throughout the UK

**17,605,726** The cumulative attendance for all three EFL divisions in 2021/22

## 20 million

A total of 20 million fans attended fixtures in EFL competitions 2021/22; 9.4m in the Championship, 5.6m in League One, 2.8m in League Two, 1.4m in the Carabao Cup and 257k in the Papa Johns Trophy

#### ATTENDANCES IN EFL COMPETITIONS - 2022/23

The EFL achieved the highest league attendances for nearly 70 years in the 2022-23 football season. 21.7 million supporters passed through the turnstiles of an EFL competition in 2022-23, with the highest cumulative attendances recorded for league matches since 1953-54:

#### 2022/23 ATTENDANCE NUMBERS

| CHAMPIONSHIP | 10,391,945 |
|--------------|------------|
| LEAGUE ONE   | 5,857,547  |
| LEAGUE TWO   | 3,191,719  |
| PLAY OFFS    | 443,754    |
| CARABAO CUP  | 1,551,748  |
| EFL TROPHY   | 312,727    |
| TOTAL        | 21,749,440 |
|              |            |