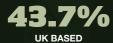

### 40%

ATTEND EVERY WEEK DURING THE SEASON

**96%** REGULARLY WATCH CRICKET **68.3%** 

74.7% AGED OVER 25

**97.7%** RESPECT THE CRICKET PAPER'S REPORTING

28% REGULARLY PLAY CRICKET