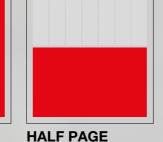

# **Advertising opportunities**

The FOOTB LEPaper

Sponsorship

....Print Standard advert sizes

| FULL PAGE<br>259mm wide x<br>320mm high<br><b>£1,250</b> | HALF PAGE<br>259mm wide<br>158mm high<br>£800 |
|----------------------------------------------------------|-----------------------------------------------|
|                                                          |                                               |