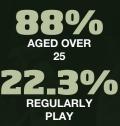

### 40%

ATTEND EVERY WEEK DURING THE SEASON

**96%** REGULARLY WATCH CRICKET **68.3%** 

74.7% AGED OVER 25

**97.7%** RESPECT THE CRICKET PAPER'S REPORTING

28% REGULARLY PLAY CRICKET