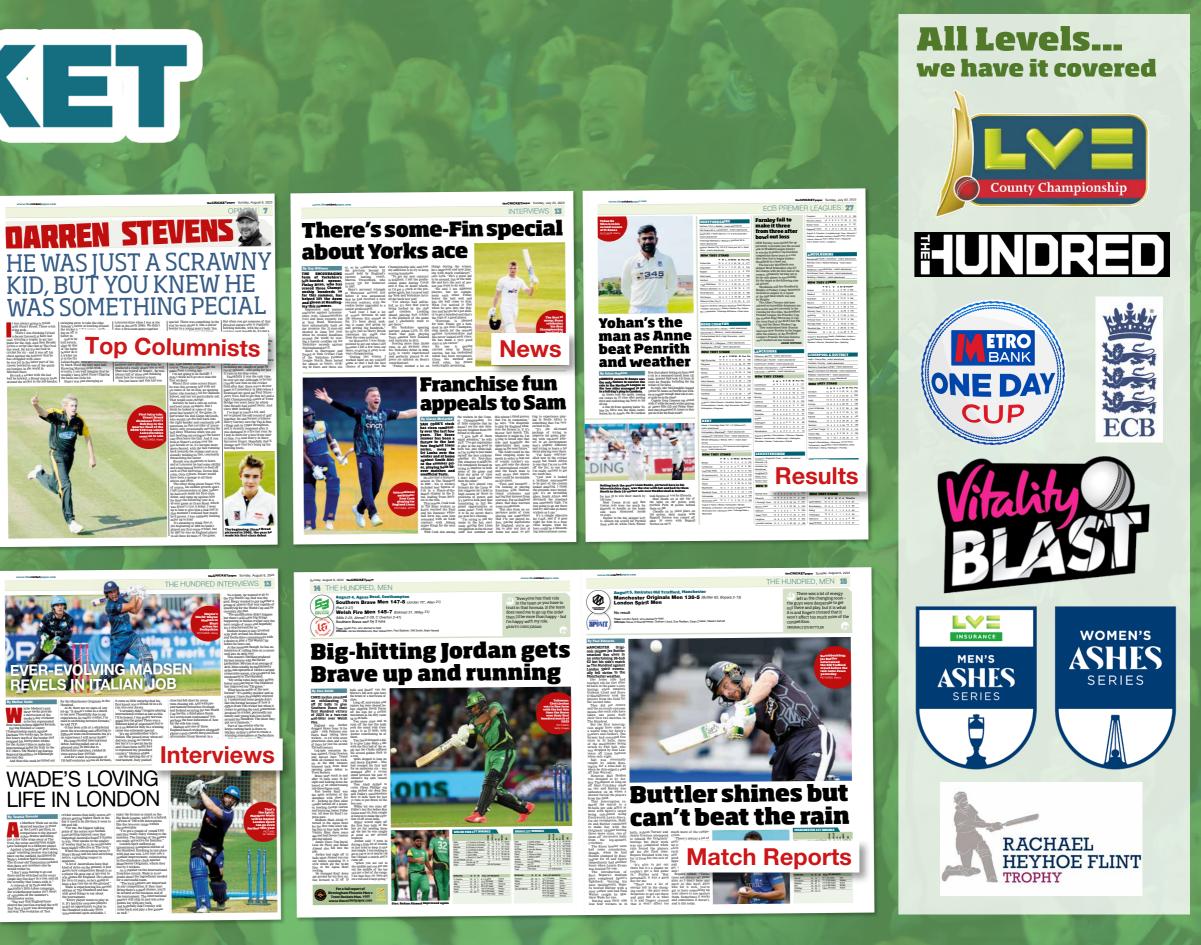

#### From the Test Match to the Village Green....

The Cricket Paper is the UK's only all-cricketing weekly newspaper covering red and white ball matches around the world, from the elite level to the local village green.

One of the unique aspects of The Cricket Paper's coverage is its depth - with more than 60 match reports, round-ups from all 25 ECB county leagues plus comprehensive results, scorecards and tables.

Country, County, Club > Cricket Covered!