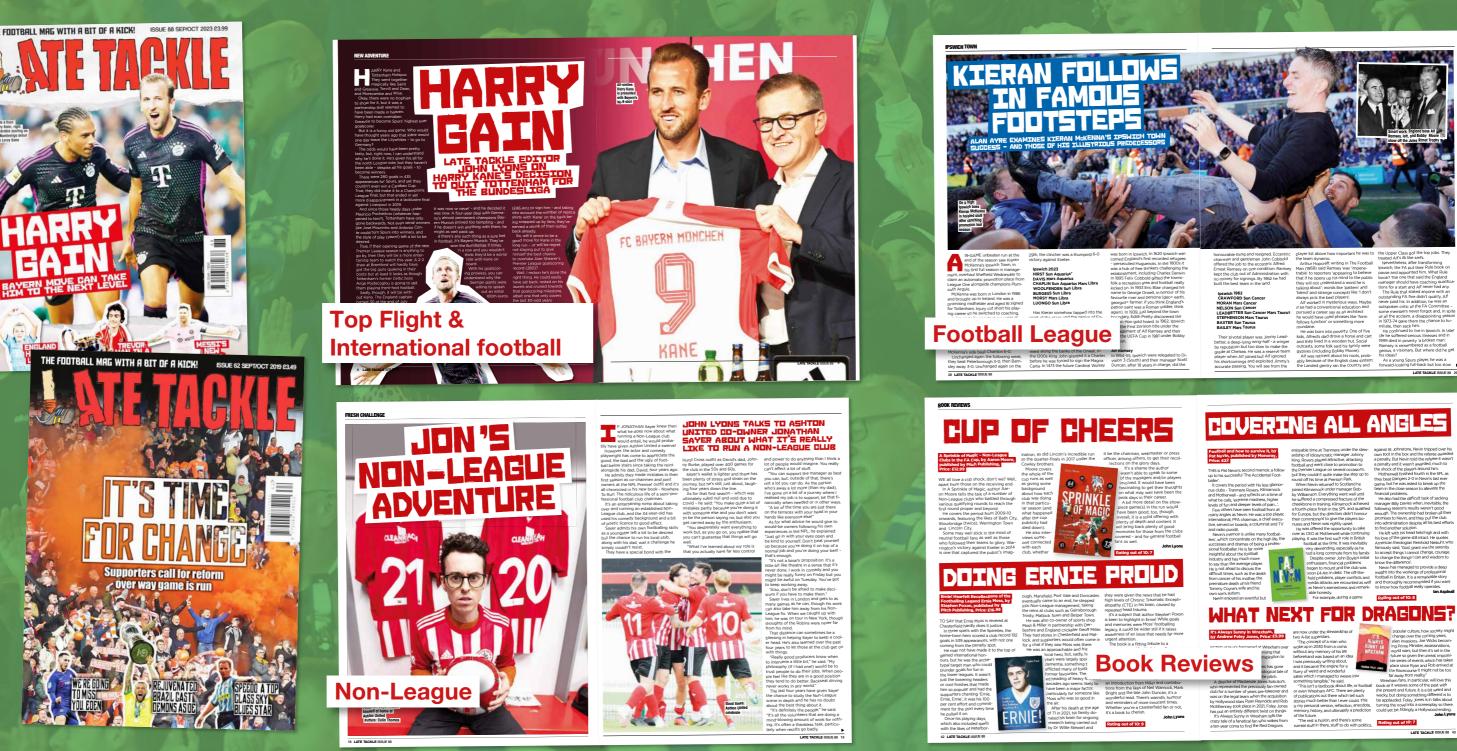

#### **DISCOUNTS:**

Rates can be discounted depending on level of activity. Contact Sam Emery on 020 8971 4333 or email sam.emery@greenwayspublishing.com for more information and other ad sizes.

Late Tackle is the fans' football magazine with a bit of a kick!

It goes beyond the agenda-led reporting in the national media and covers subjects that fans care about. The magazine includes pieces from some of Britain's leading fanzines and internet blogs while contributions are also received from experienced national newspaper sports journalists.