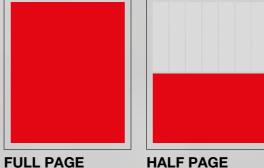

# **Advertising opportunities**

The FOOTB LEPaper

Sponsorship

....Print Standard advert sizes

| FULL PAGE<br>259mm wide x<br>320mm high<br><b>£1,250</b> | HALF PAGE<br>259mm wide<br>158mm high<br>£800 |
|----------------------------------------------------------|-----------------------------------------------|
|                                                          |                                               |