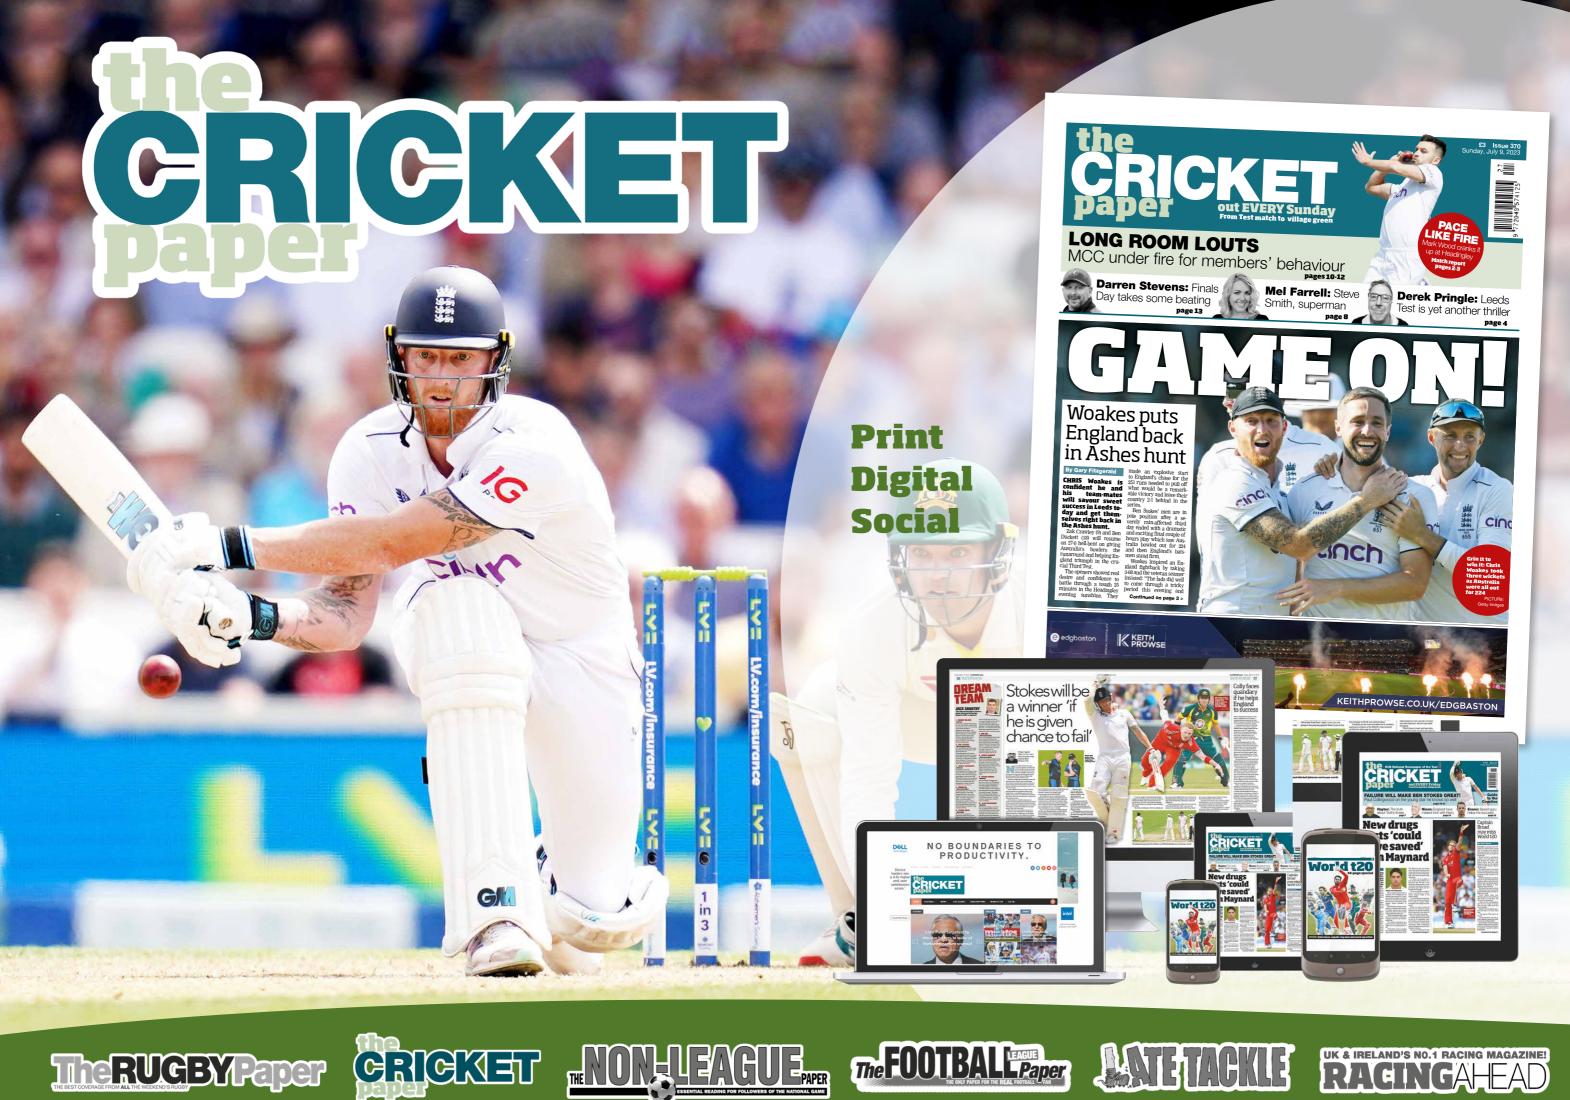

#### From the Test Match to the Village Green....

The Cricket Paper is the UK's only all-cricketing weekly newspaper covering red and white ball matches around the world, from the elite level to the local village green.

One of the unique aspects of The Cricket Paper's coverage is its depth - with more than 60 match reports, round-ups from all 25 ECB county leagues plus comprehensive results, scorecards and tables.

Country, County, Club > Cricket Covered!