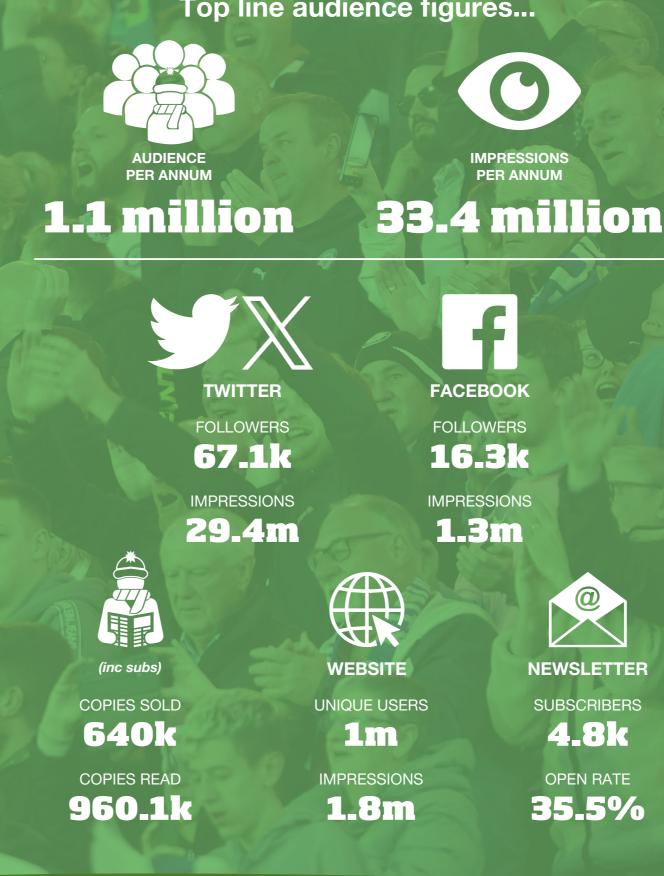

### The RUGBY Paper Attention, engagement & reach Top line audience figures...

The Rugby Paper is the UK's number 1 selling newsstand rugby title and covers exclusive stories, match reports and features on a weekly basis.

It contains renowned journalists such as Nick Cain, Chris Hewett and Peter Jackson, and famous former international players as columnists including Jeremy Guscott and Jeff Probyn.

The Rugby Paper covers Rugby Union from national teams and Premiership / URC down to grass roots.