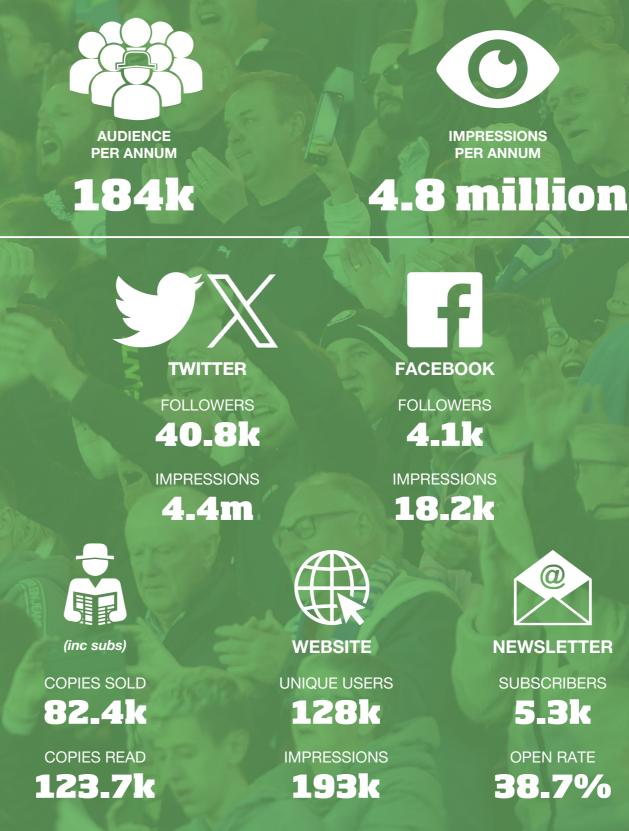

|  |

| ative/Sponsored posts | POA          |
|-----------------------|--------------|
| ocial                 | POA          |
| ewsletter £           | 125 per week |



















#### From the Test Match to the Village Green....

The Cricket Paper is the UK's only all-cricketing weekly newspaper covering red and white ball matches around the world, from the elite level to the local village green.

One of the unique aspects of The Cricket Paper's coverage is its depth - with more than 60 match reports, round-ups from all 25 ECB county leagues plus comprehensive results, scorecards and tables.

Country, County, Club > Cricket Covered!

## Our audience: Fanatics, fans & followers >>>>



## 



## **Attention, engagement & reach**

Top line audience figures...







### Audience profile



25% ARE CLUB OFFICIALS

## 100%

TRUST THE CRICKET PAPER'S REPORTING

### 40%

ATTEND EVERY WEEK DURING THE SEASON

**96%** REGULARLY WATCH CRICKET **68.3%** 

74.7% AGED OVER 25

**97.7%** RESPECT THE CRICKET PAPER'S REPORTING

28% REGULARLY PLAY CRICKET

#### 90%

WATCH COUNTY CRICKET 52% WATCH BELOW COUNTY CRICKET

Audience key interests



WENT ON HOLIDAY





PURCHASED SPORTS MERCHANDISE, GIFTS AND MEMORABILIA







67.2% BOUGHT SPORTS CLOTHING AND EQUIPMENT





L'A

65.3%

ATE & PARTAKE IN

BOUGHT MALE GROOMING PRODUCTS





RELAND'S NO.1 RACING MAGAZINE

# the CRECKET paper

Cricket in numbers 10.5 million





42,000 Volunteers including 10,000 officials

**6,500** Recreational cricket clubs

Cricket Boards (CCBs) delivering the recreational game loc