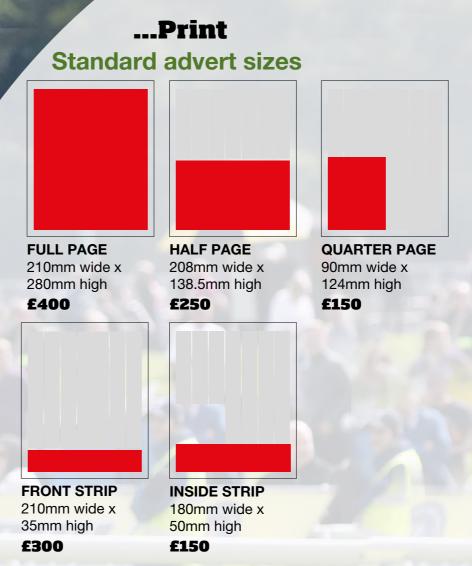

# **Advertising opportunities**

....Print **Standard advert sizes** FULL PAGE HALF PAGE **QUARTER PAGE** 210mm wide x 208mm wide x 90mm wide x 280mm high 138.5mm high 124mm high £400 £150 £250 FRONT STRIP **INSIDE STRIP** 210mm wide x 180mm wide x

50mm high

£300 £150 ...Digital Standard desktop & mobile sizes

35mm high