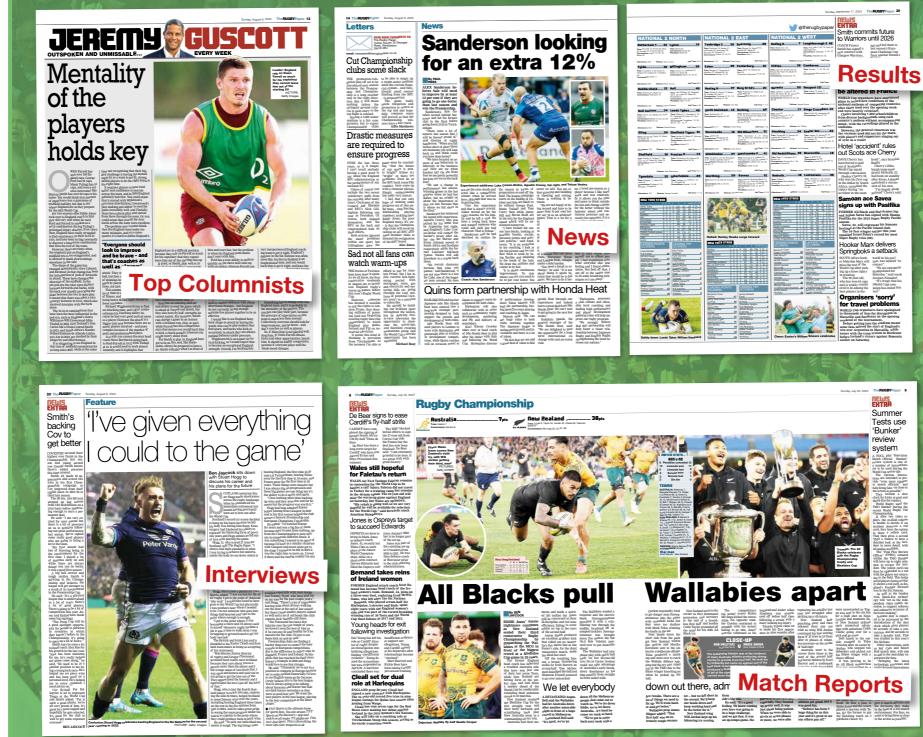

### The RUGBY Paper Attention, engagement & reach Top line audience figures...

The Rugby Paper is the UK's number 1 selling newsstand rugby title and covers exclusive stories, match reports and features on a weekly basis.

It contains renowned journalists such as Nick Cain, Chris Hewett and Peter Jackson, and famous former international players as columnists including Jeremy Guscott and Jeff Probyn.

The Rugby Paper covers Rugby Union from national teams and Premiership / URC down to grass roots.

## **Our audience:** Fanatics, fans & followers

**Haskell:** We must be tough

» Radford will bring

» Cain: England are

missing killer instinct

» Blindside

rovelation

High life suits Wales as they prepare for World Cup assault