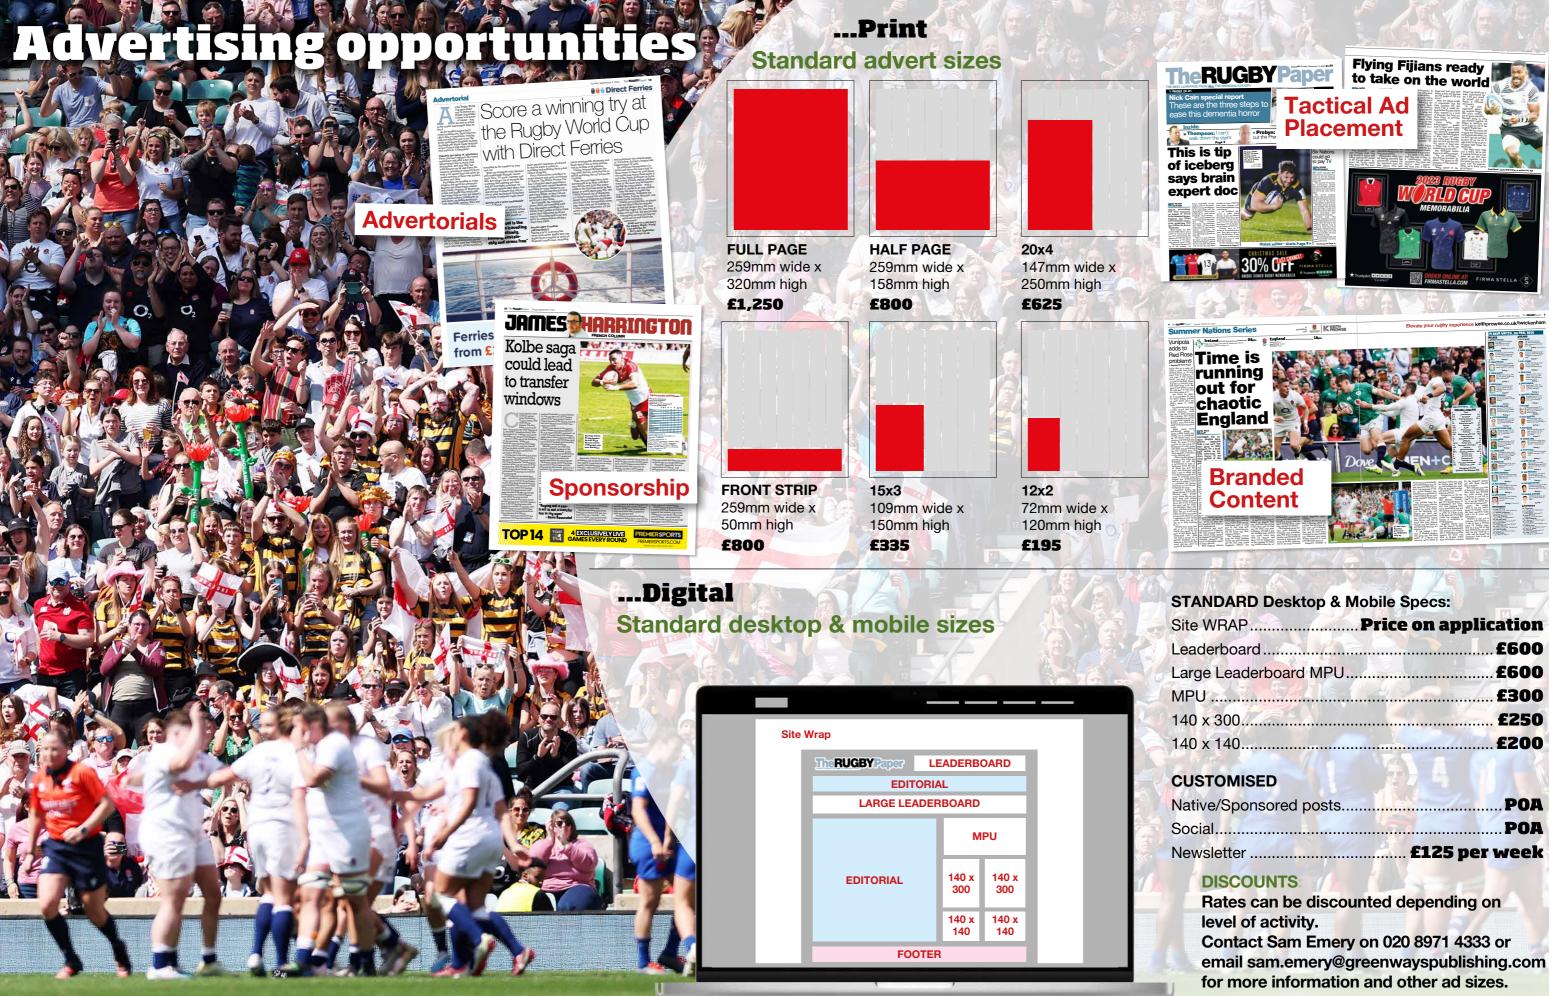

## **Advertising opportunities**

Walking among giants

**Advertorials** 

259mm wide x

158mm high

£800

Sit Le La M

14 14

#### ....Digital **Standard deskt**

Sit

KUKR

259mm wide x

320mm high

£1,250

£800

| op & mobile sizes |           |              |              |  |  |
|-------------------|-----------|--------------|--------------|--|--|
|                   |           |              |              |  |  |
| te V              | Vrap      |              |              |  |  |
|                   |           |              |              |  |  |
| EDITORIAL         |           |              |              |  |  |
| LARGE LEADERBOARD |           |              |              |  |  |
| l                 |           | MPU          |              |  |  |
| l                 | EDITORIAL | 140 x<br>300 | 140 x<br>300 |  |  |
|                   |           | 140 x        | 140 x        |  |  |

140

FOOTER

140

**CRICKET** 

K

HUNDRED

Scotland ace Calum harbours

the Daddy of all ambitions

#### **STANDARD Desktop & Mobile Specs:**

| te WRAP               | Price on application |
|-----------------------|----------------------|
| aderboard             | £600                 |
| arge Leaderboard MPU. | £600                 |
| PU                    | £300                 |
| 10 x 300              | £250                 |
| ł0 x 140              | £200                 |
|                       |                      |

#### **CUSTOMISED**

| Native/Sponsored posts | POA           |
|------------------------|---------------|
| Social                 | POA           |
| Newsletter             | £125 per week |

#### **DISCOUNTS:**

Rates can be discounted depending on level of activity. Contact Sam Emery on 020 8971 4333 or email sam.emery@greenwayspublishing.com for more information and other ad sizes.