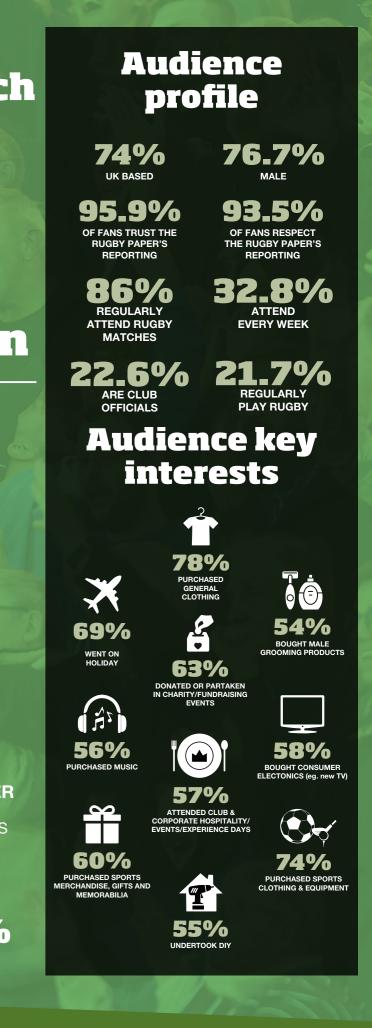

## **Our audience:** Fanatics, fans & followers

**Haskell:** We must be tough

» Radford will bring

» Cain: England are

missing killer instinct

» Blindside

rovelation

High life suits Wales as they prepare for World Cup assault