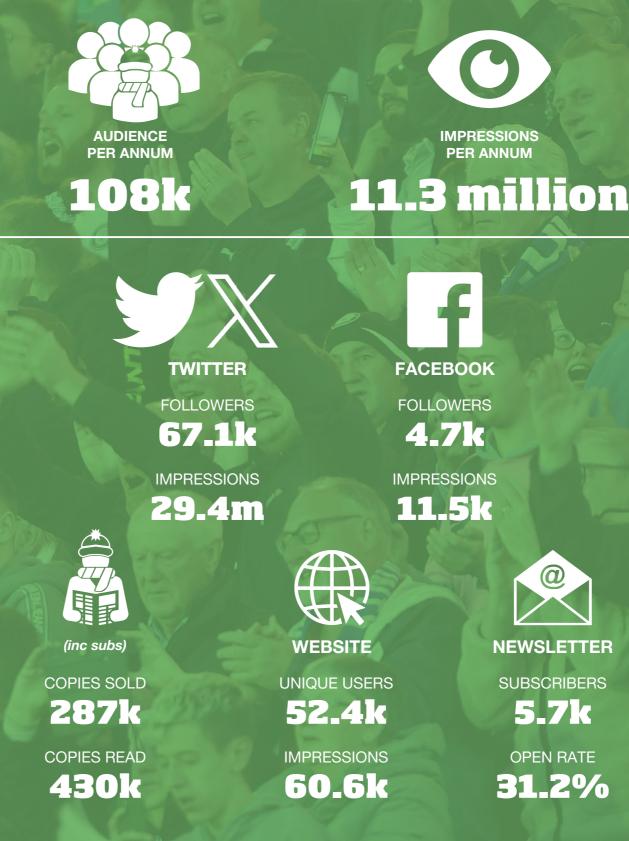

## **Attention, engagement & reach**

Top line audience figures...

## Audience key interests

WENT ON

PURCHASE GENERAL CLOTHING

PURCHASED MUSIC

BOUGHT MALE

PLACED BETS

Clubs span the length and breadth of England and Wales, bringing supporters and communities together. With more than 1,650 matches taking place across all three divisions, EFL clubs bring the drama and excitement of professional football into the heart of the towns and cities they serve every week.

ENGLISH FOOTBALL LEAGUE NUMBERS...

**3 million** The number of people the Football Association estimate play football throughout the UK

**17,605,726** The cumulative attendance for all three EFL divisions in 2021/22

## 20 million

A total of 20 million fans attended fixtures in EFL competitions 2021/22; 9.4m in the Championship, 5.6m in League One, 2.8m in League Two, 1.4m in the Carabao Cup and 257k in the Papa Johns Trophy