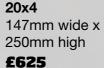

£625

12x2

£195

147mm wide x 250mm high

FRONT STRIP 259mm wide x 50mm high £800

15x3 109mm wide x 150mm high £335

72mm wide x 120mm high

....Digital Standard desktop & mobile sizes