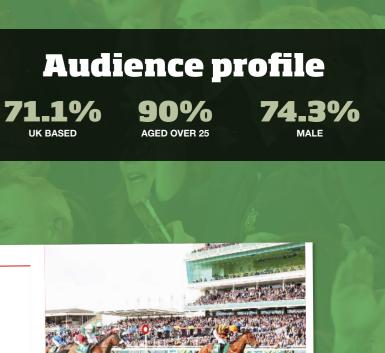

## Attention, engagement & reach

Top line audience figures...

IMPRESSIONS PER ANNUM

580k

**FACEBOOK** 

FOLLOWERS

1k

**IMPRESSIONS** 

6k

IMPRESSIONS

OE ≣O (inc subs)

COPIES SOLD

COPIES READ

প্রিনা

WEBSITE

UNIQUE USERS

IMPRESSIONS

NEWSLETTER

SUBSCRIBERS

OPEN RATE **28.4%** 

CKLE UK & IRELAND'S NO.1 RACING MAGAZINEI RACINGAHEAD